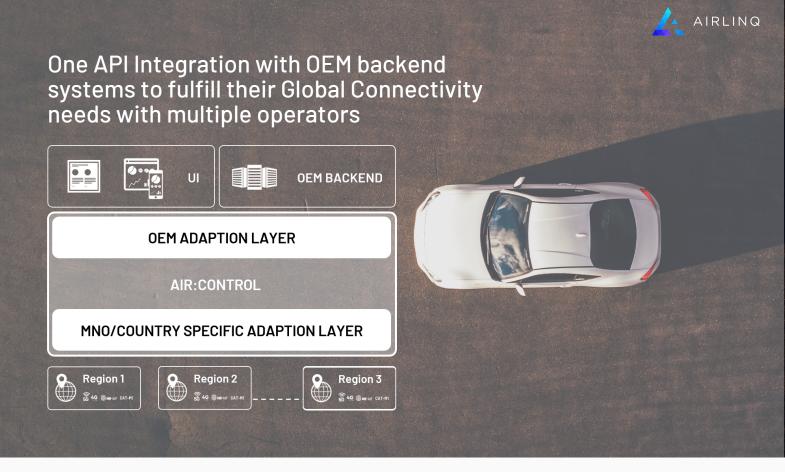

### AIR:CONTROL In Vehicle Connectivity Enablement

AIR:CONTROL enables end to end connectivity management for connected car deployment on a global scale compling with local regulations.

> Unified platform for local & global markets – with complete control over eUICC orchestration to launch connected car services.

A ready to use global fabric of connectivity to enable connected car service expansion. Easy control through APIs.

Connectivity Management built for the Automotive OEM with rich features such as Split billing, B2C services, coverage analytics, troubleshooting and many more.

Single touch point for auto OEM to launch connected car globally. Manage complex operator scenarios with a hybrid approach of virtual core network & API based integrations.